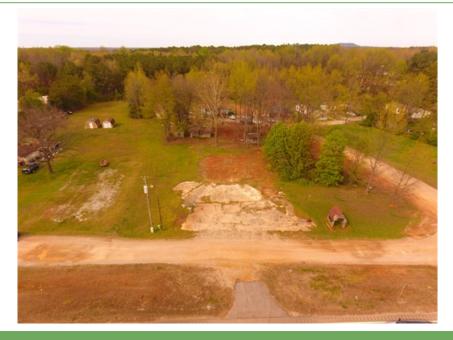

## 30245 Hwy 72, Madison, AL 35757

» MLS #: 21856696

Land | Lot: 21,780 ft² (0.5 acres)
 More Info: 30245Hwy72.lsForSale.com

Picture Perfect Living LLC Serving Alabama Tennesee & Florida (256) 325-4129

Josh Jackson
Picture Perfect Living
(256) 698-5284 (cell)
(256) 325-4129 (office)
(844) 735-5987 (toll free)
info@PicturePerfect-Living.com
http://www.PicturePerfect-Living.com

Awesome opportunity to own a piece of the main East to West Corridor in North Alabama! High Visibility, High Traffic! Metes and bounds Lot on Hwy 72 in annexed Madison City in Limestone County. Just 500 feet from busy Burgreen Rd and 0.5 miles from large intersection at County Line Rd.